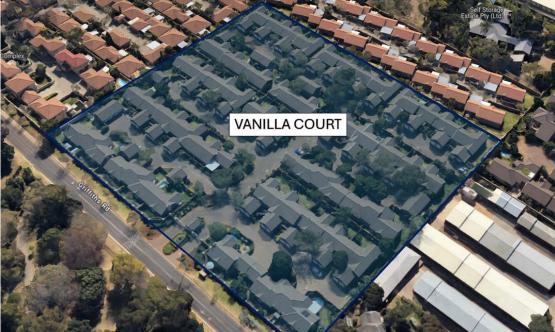

Vanilla Court is a well-kept complex with an access-controlled gate and excellent security.

The complex has 51 modern townhouses.

### **Property Information**

Title Deed Information -

SS VANILLA COURT (989/2004), EQUESTRIA, GAUTENG – JR

Known As: 35 VANILLA COURT, 100 GRIFFITHS ROAD, EQUESTRIA,

**PRETORIA** 

Title Deed: ST3109/2022

Extent: 152m<sup>2</sup>