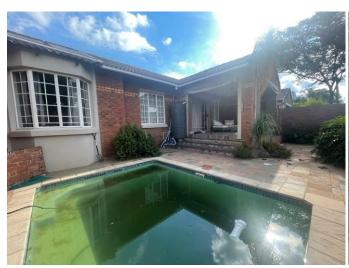

This unit has a swimming pool with solar heating panels. The patio has ripstop canvas blinds which can be used to enclose the patio. There is also a built-in braai area which is perfect for entertaining.

# **This Property Offers**

- 3 Bedrooms
- 2 Bathrooms
- Kitchen
- Lounge
- Garden
- Patio
- Courtyard

- Garden
- Swimming Pool (Solar Heating Panels)
- Double Garage
- Parking Bay
- Pre-Paid Electricity
- 24 Hour Security (Estate)