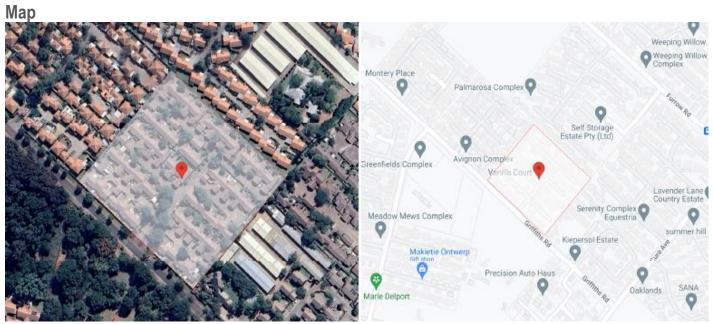

Vanilla Court is situated near The Grove Mall and Life Wilgers Hospital. Schools in the area include nurseries, Lynnwood Ridge Primary, Hoërskool Die Wilgers, Willow Ridge High School, and Curro High and Primary. This property also offers easy access to the N4 and Lynnwood Road.

GPS Co-Ordinates 25°45'59.5"S 28°20'13.1"E -25.766524, 28.336981