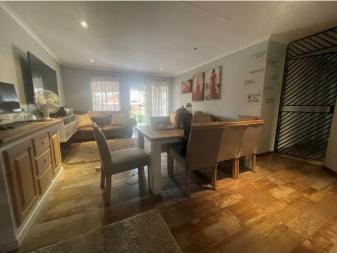

This house offers a spacious living area with an open-plan kitchen and lounge area. The kitchen has modern finishes, ample storage and counter space, and a separate scullery.

The living area is filled with natural light, creating a warm and welcoming atmosphere with access to the patio leading out to the garden. There are 3 bedrooms and 2 full bathrooms. The spacious main bedroom has an ensuite bathroom and the additional 2 bedrooms share a second bathroom.

# **Photos**