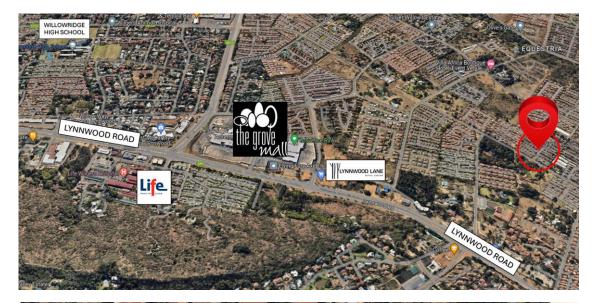

Vanilla Court is situated near The Grove Mall and Life Wilgers Hospital. Schools in the area include nurseries, Lynnwood Ridge Primary, Hoërskool Die Wilgers, Willow Ridge High School, and Curro High and Primary. This property also offers easy access to the N4 and Lynnwood Road.

GPS Co-Ordinates 25°45'59.5"S 28°20'13.1"E -25.766524, 28.336981