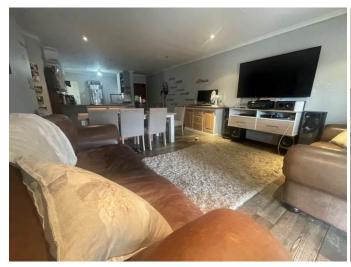

This house offers a spacious living area with an open-plan kitchen and lounge area. The kitchen has modern finishes, ample storage and counter space, and a separate scullery.

The living area is filled with natural light, creating a warm and welcoming atmosphere with access to the patio leading out to the garden. There are 3 bedrooms and 2 full bathrooms. The spacious main bedroom has an ensuite bathroom and the additional 2 bedrooms share a second bathroom.

# **Photos**