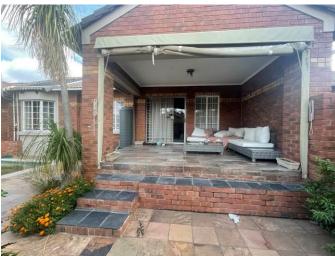

This unit has a swimming pool with solar heating panels. The patio has ripstop canvas blinds which can be used to enclose the patio. There is also a built-in braai area which is perfect for entertaining.