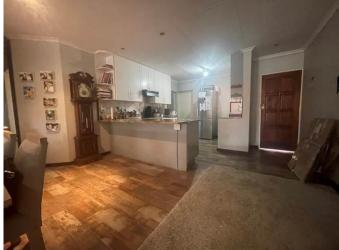

This house offers a spacious living area with an open-plan kitchen and lounge area. The kitchen has modern finishes, ample storage and counter space, and a separate scullery.

The living area is filled with natural light, creating a warm and welcoming atmosphere with access to the patio leading out to the garden. There are 3 bedrooms and 2 full bathrooms. The spacious main bedroom has an ensuite bathroom and the additional 2 bedrooms share a second bathroom.

# **Photos**