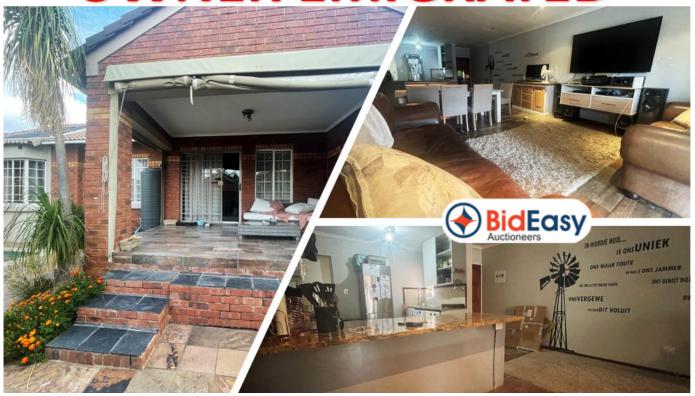

# MODERN 3 BED SIMPLEX GARDEN & POOL

35 VANILLA COURT, 100 GRIFFITHS ROAD, EQUESTRIA

\*\*OWNER EMIGRATED\*\*

ON-SITE AUCTION – Wednesday, 8 May 2024 @ 11h00 Pieter 084 8800 165 | <u>pieter@bideasy.co.za</u> <u>www.bideasy.co.za</u>

### **Property Description**

This well-maintained and modern home is situated in Vanilla Court complex in Equestria providing safe and secure living. With its modern interior and well-planned exterior, this home makes for very comfortable living.

This house offers a spacious living area with an open-plan kitchen and lounge area. The kitchen has modern finishes, ample storage and counter space, and a separate scullery.

The living area is filled with natural light, creating a warm and welcoming atmosphere with access to the patio leading out to the garden. There are 3 bedrooms and 2 full bathrooms. The spacious main bedroom has an ensuite bathroom and the additional 2 bedrooms share a second bathroom.

This unit has a swimming pool with solar heating panels. The patio has ripstop canvas blinds which can be used to enclose the patio. There is also a built-in braai area which is perfect for entertaining.

The property has a courtyard, a double garage with storage space, a parking bay, and 2 x JoJo tanks.

This property is an outstanding investment opportunity for first-time homeowners and is perfectly located close to all the necessary amenities, schools, and medical facilities.