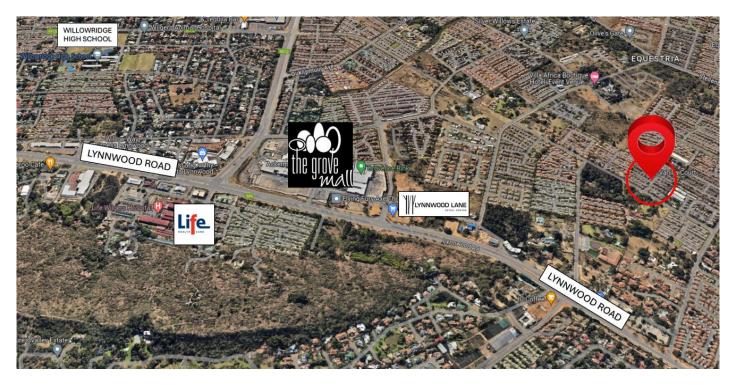

Vanilla Court is situated near The Grove Mall and Life Wilgers Hospital. Schools in the area include nurseries, Lynnwood Ridge Primary, Hoërskool Die Wilgers, Willow Ridge High School, and Curro High and Primary. This property also offers easy access to the N4 and Lynnwood Road.