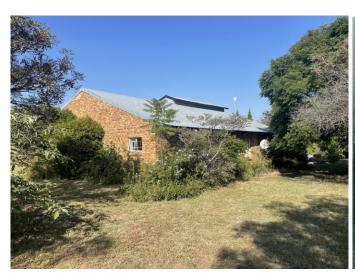

### **Property Description**

Neat **21Ha** Farm with 2 houses in the Cullinan District.

Cattle / Pigs / Chicken / Goat and Sheep can be farmed on this farm. It has 12 Pens and grazing camps with water.

The farm has **4Ha arable** land that was previously cultivated, ideal for vegetable / crop farming. There is a nursery with vegetables and orchards.

# Photo's

GPS Co-Ordinates 25°34'55.0"S 28°37'25.9"E -25.581945, 28.623849

SG