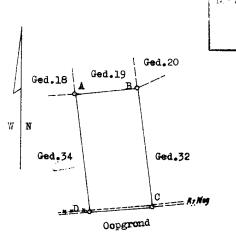

#### **ONDERVERDELINGSKAADT**

| SYE<br>Kaapse Voet |        | RIGTINGS-<br>HOMEE | KOÖRDINATE |   |          |               |       |      |
|--------------------|--------|--------------------|------------|---|----------|---------------|-------|------|
|                    |        |                    |            |   | Y \$     | Stelsel Lo290 |       | X    |
|                    |        | Konstante          |            | + | 100000.0 | +             | 89000 | 00.0 |
| AB                 | 1076.8 | 263.56.01          | A          | + | 20316.0  | +             | 891   | 79.1 |
| BC                 | 2047.2 | 353.11.18          | В          | + | 19245.2  | +             | 890   | 65.3 |
| CD                 | 1076.9 | 83.57.11           | C          | + | 19002.4  | +             | 910   | 98.0 |
| DA                 | 2046.8 | 173.11.25          | D          | + | 20073.3  | +             | 912   | 11.5 |
|                    |        | ۵                  | 377        | + | 15658.3  | +             | 781   | 66.1 |
| - 1                |        | ۵                  | 8          | + | 7294.9   | +             | 897   | 97.6 |

L.G. No. A 5002/69

Goedgekeur

Generaal.

20 -1- 1970

Bakenbeskrywing A B C D ... Ysterpyp onder klipstapel.

Die lyn CD stel voor die Suidelike grens van 'n serwituut van Reg van Weg\*50 Kaapse Voet wyd. Kaart L.G.No.A 5004/69 serw.No.73/7/5 \* 15.74 m.

Skaal 1:15000

Die figuur

ABCD

stel voor

25.5109 Morge grond synde

Gedeelte 33 ( 'n gedeelte van Gedeelte 17 )

van die plaas

KLIPFONTEIN No. 429-JR