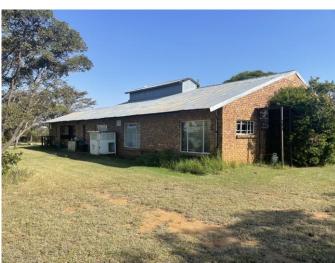

### **Property Description**

Neat **21Ha** Farm with 2 houses in the Cullinan District.

Cattle / Pigs / Chicken / Goat and Sheep can be farmed on this farm. It has 12 Pens and grazing camps with water.

The farm has **4Ha arable** land that was previously cultivated, ideal for vegetable / crop farming. There is a nursery with vegetables and orchards.

#### **Improvements**

| House 1                    | House 2                            |  |  |  |  |
|----------------------------|------------------------------------|--|--|--|--|
| 4 Bedrooms (main-en-suite) | Main Bedroom (en-suite)            |  |  |  |  |
| 2 Full Bathrooms           | Large Mezzanine Level Bedroom (en- |  |  |  |  |
| Large Kitchen              | suite)                             |  |  |  |  |
| Dining Room                | Kitchen                            |  |  |  |  |
| Lounge                     | Open Plan Lounge                   |  |  |  |  |
| Pool                       | Patio                              |  |  |  |  |
|                            | Carports                           |  |  |  |  |

# Photo's

GPS Co-Ordinates 25°34'55.0"S 28°37'25.9"E -25.581945, 28.623849

SG