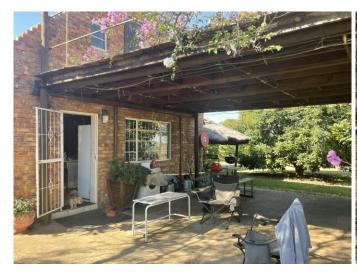

1                    | House 2                            |  |  |  |  |
|----------------------------|------------------------------------|--|--|--|--|
| 4 Bedrooms (main-en-suite) | Main Bedroom (en-suite)            |  |  |  |  |
| 2 Full Bathrooms           | Large Mezzanine Level Bedroom (en- |  |  |  |  |
| Large Kitchen              | suite)                             |  |  |  |  |
| Dining Room                | Kitchen                            |  |  |  |  |
| Lounge                     | Open Plan Lounge                   |  |  |  |  |
| Pool                       | Patio                              |  |  |  |  |
|                            | Carports                           |  |  |  |  |



# Photo's



























































































GPS Co-Ordinates 25°34'55.0"S 28°37'25.9"E -25.581945, 28.623849





SG

#### **ONDERVERDELINGSKAADT**

| SYE<br>Kaapse Voet |        | RIGTINGS-<br>HOMEE | KOÖRDINATE |   |          |               |       |      |
|--------------------|--------|--------------------|------------|---|----------|---------------|-------|------|
|                    |        |                    |            |   | Y \$     | Stelsel Lo290 |       | X    |
|                    |        | Konstante          |            | + | 100000.0 | +             | 89000 | 00.0 |
| AB                 | 1076.8 | 263.56.01          | A          | + | 20316.0  | +             | 891   | 79.1 |
| BC                 | 2047.2 | 353.11.18          | В          | + | 19245.2  | +             | 890   | 65.3 |
| CD