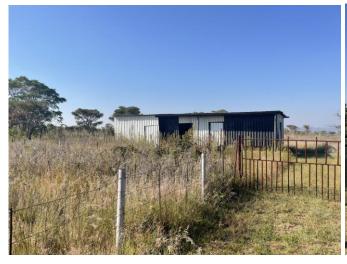

### **Property Description**

Neat **21Ha** Farm with 2 houses in the Cullinan District.

Cattle / Pigs / Chicken / Goat and Sheep can be farmed on this farm. It has 12 Pens and grazing camps with water.

The farm has **4Ha arable** land that was previously cultivated, ideal for vegetable / crop farming. There is a nursery with vegetables and orchards.

#### **Improvements**

| House 1                    | House 2                            |  |  |  |  |
|----------------------------|------------------------------------|--|--|--|--|
| 4 Bedrooms (main-en-suite) | Main Bedroom (en-suite)            |  |  |  |  |
| 2 Full Bathrooms           | Large Mezzanine Level Bedroom (en- |  |  |  |  |
| Large Kitchen              | suite)                             |  |  |  |  |
| Dining Room                | Kitchen                            |  |  |  |  |
| Lounge                     | Open Plan Lounge                   |  |  |  |  |
| Pool                       | Patio                              |  |  |  |  |
|                            | Carports                           |  |  |  |  |

# Photo's

GPS Co-Ordinates 25°34'55.0"S 28°37'25.9"E -25.581945, 28.623849

SG