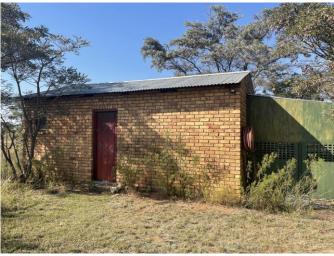

# Photo's

GPS Co-Ordinates 25°34'55.0"S 28°37'25.9"E -25.581945, 28.623849

SG

### **Property Description**

Neat **21Ha** Farm with 2 houses in the Cullinan District.

Cattle / Pigs / Chicken / Goat and Sheep can be farmed on this farm. It has 12 Pens and grazing camps with water.

The farm has **4Ha arable** land that was previously cultivated, ideal for vegetable / crop farming. There is a nursery with vegetables and orchards.