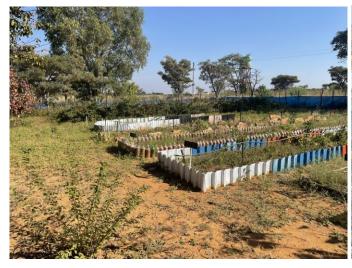

### **Property Description**

Neat **21Ha** Farm with 2 houses in the Cullinan District.

Cattle / Pigs / Chicken / Goat and Sheep can be farmed on this farm. It has 12 Pens and grazing camps with water.

The farm has **4Ha arable** land that was previously cultivated, ideal for vegetable / crop farming. There is a nursery with vegetables and orchards.

# Photo's

GPS Co-Ordinates 25°34'55.0"S 28°37'25.9"E -25.581945, 28.623849

SG