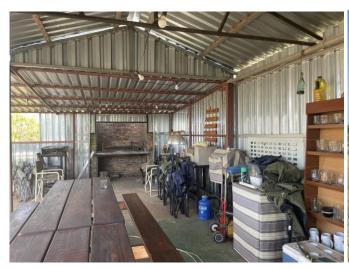

hole.

#### **Improvements**

| House 1                    | House 2                            |  |  |  |  |
|----------------------------|------------------------------------|--|--|--|--|
| 4 Bedrooms (main-en-suite) | Main Bedroom (en-suite)            |  |  |  |  |
| 2 Full Bathrooms           | Large Mezzanine Level Bedroom (en- |  |  |  |  |
| Large Kitchen              | suite)                             |  |  |  |  |
| Dining Room                | Kitchen                            |  |  |  |  |
| Lounge                     | Open Plan Lounge                   |  |  |  |  |
| Pool                       | Patio                              |  |  |  |  |
|                            | Carports                           |  |  |  |  |



# Photo's



























































































GPS Co-Ordinates 25°34'55.0"S 28°37'25.9"E -25.581945, 28.623849





SG

#### **ONDERVERDELINGSKAADT**

| SYE<br>Kaapse Voet |        | RIGTINGS-<br>HOMEE | KOÖRDINATE |   |          |               |       |      |
|--------------------|--------|--------------------|------------|---|----------|---------------|-------|------|
|                    |        |                    |            |   | Y \$     | Stelsel Lo290 |       | X    |
|                    |        | Konstante          |            | + | 100000.0 | +             | 89000 | 00.0 |
| AB                 | 1076.8 | 263.56.01          | A          | + | 20316.0  | +             | 891   | 79.1 |
| BC                 | 2047.2 | 353.11.18          | В          | + | 19245.2  |