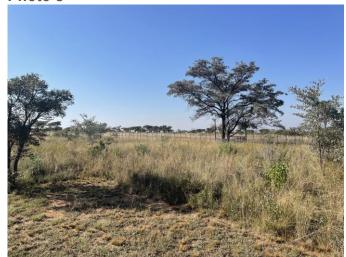

### **Property Description**

Neat **21Ha** Farm with 2 houses in the Cullinan District.

Cattle / Pigs / Chicken / Goat and Sheep can be farmed on this farm. It has 12 Pens and grazing camps with water.

The farm has **4Ha arable** land that was previously cultivated, ideal for vegetable / crop farming. There is a nursery with vegetables and orchards.

# Photo's

GPS Co-Ordinates 25°34'55.0"S 28°37'25.9"E -25.581945, 28.623849

SG