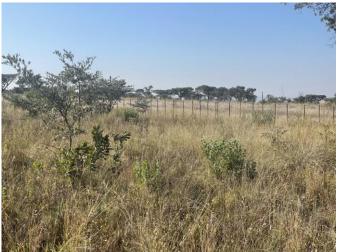

### **Property Description**

Neat **21Ha** Farm with 2 houses in the Cullinan District.

Cattle / Pigs / Chicken / Goat and Sheep can be farmed on this farm. It has 12 Pens and grazing camps with water.

The farm has **4Ha arable** land that was previously cultivated, ideal for vegetable / crop farming. There is a nursery with vegetables and orchards.

# Photo's

GPS Co-Ordinates 25°34'55.0"S 28°37'25.9"E -25.581945, 28.623849

SG