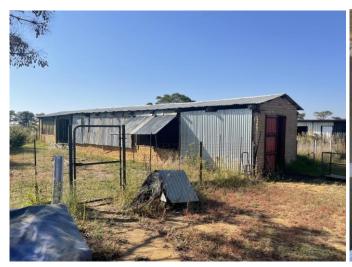

# Photo's

GPS Co-Ordinates 25°34'55.0"S 28°37'25.9"E -25.581945, 28.623849

SG

### **Property Description**

Neat **21Ha** Farm with 2 houses in the Cullinan District.

Cattle / Pigs / Chicken / Goat and Sheep can be farmed on this farm. It has 12 Pens and grazing camps with water.

The farm has **4Ha arable** land that was previously cultivated, ideal for vegetable / crop farming. There is a nursery with vegetables and orchards.