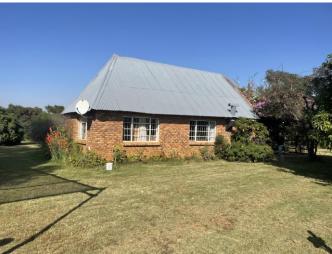

### **Property Description**

Neat **21Ha** Farm with 2 houses in the Cullinan District.

Cattle / Pigs / Chicken / Goat and Sheep can be farmed on this farm. It has 12 Pens and grazing camps with water.

The farm has **4Ha arable** land that was previously cultivated, ideal for vegetable / crop farming. There is a nursery with vegetables and orchards.

#### **Improvements**

| House 1                    | House 2                            |  |  |  |  |
|----------------------------|------------------------------------|--|--|--|--|
| 4 Bedrooms (main-en-suite) | Main Bedroom (en-suite)            |  |  |  |  |
| 2 Full Bathrooms           | Large Mezzanine Level Bedroom (en- |  |  |  |  |
| Large Kitchen              | suite)                             |  |  |  |  |
| Dining Room                | Kitchen                            |  |  |  |  |
| Lounge                     | Open Plan Lounge                   |  |  |  |  |
| Pool                       | Patio                              |  |  |  |  |
|                            | Carports                           |  |  |  |  |

# Photo's

GPS Co-Ordinates 25°34'55.0"S 28°37'25.9"E -25.581945, 28.623849

SG