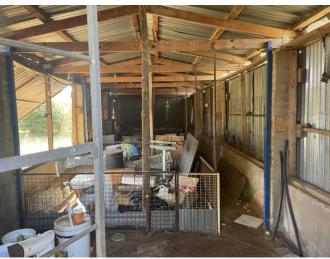

### **Property Description**

Neat **21Ha** Farm with 2 houses in the Cullinan District.

Cattle / Pigs / Chicken / Goat and Sheep can be farmed on this farm. It has 12 Pens and grazing camps with water.

The farm has **4Ha arable** land that was previously cultivated, ideal for vegetable / crop farming. There is a nursery with vegetables and orchards.

#### **Improvements**

| House 1                    | House 2                            |  |  |  |  |
|----------------------------|------------------------------------|--|--|--|--|
| 4 Bedrooms (main-en-suite) | Main Bedroom (en-suite)            |  |  |  |  |
| 2 Full Bathrooms           | Large Mezzanine Level Bedroom (en- |  |  |  |  |
| Large Kitchen              | suite)                             |  |  |  |  |
| Dining Room                | Kitchen                            |  |  |  |  |
| Lounge                     | Open Plan Lounge                   |  |  |  |  |
| Pool                       | Patio                              |  |  |  |  |
|                            | Carports                           |  |  |  |  |

# Photo's

GPS Co-Ordinates 25°34'55.0"S 28°37'25.9"E -25.581945, 28.623849

SG