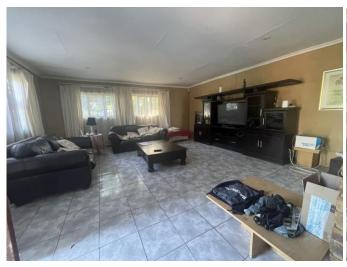

#### **Improvements**

| House 1                    | House 2                            |  |  |  |  |
|----------------------------|------------------------------------|--|--|--|--|
| 4 Bedrooms (main-en-suite) | Main Bedroom (en-suite)            |  |  |  |  |
| 2 Full Bathrooms           | Large Mezzanine Level Bedroom (en- |  |  |  |  |
| Large Kitchen              | suite)                             |  |  |  |  |
| Dining Room                | Kitchen                            |  |  |  |  |
| Lounge                     | Open Plan Lounge                   |  |  |  |  |
| Pool                       | Patio                              |  |  |  |  |
|                            | Carports                           |  |  |  |  |

# Photo's

GPS Co-Ordinates 25°34'55.0"S 28°37'25.9"E -25.581945, 28.623849

SG