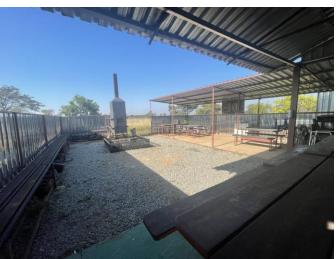

### **Property Description**

Neat **21Ha** Farm with 2 houses in the Cullinan District.

Cattle / Pigs / Chicken / Goat and Sheep can be farmed on this farm. It has 12 Pens and grazing camps with water.

The farm has **4Ha arable** land that was previously cultivated, ideal for vegetable / crop farming. There is a nursery with vegetables and orchards.

# Photo's

GPS Co-Ordinates 25°34'55.0"S 28°37'25.9"E -25.581945, 28.623849

SG