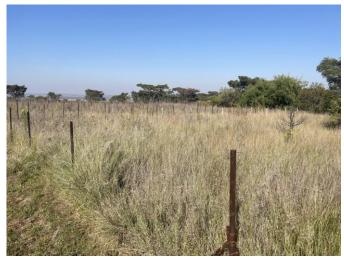

### **Property Description**

Neat **21Ha** Farm with 2 houses in the Cullinan District.

Cattle / Pigs / Chicken / Goat and Sheep can be farmed on this farm. It has 12 Pens and grazing camps with water.

The farm has **4Ha arable** land that was previously cultivated, ideal for vegetable / crop farming. There is a nursery with vegetables and orchards.

# Photo's

GPS Co-Ordinates 25°34'55.0"S 28°37'25.9"E -25.581945, 28.623849

SG