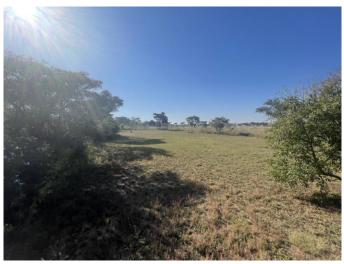

### **Property Description**

Neat **21Ha** Farm with 2 houses in the Cullinan District.

Cattle / Pigs / Chicken / Goat and Sheep can be farmed on this farm. It has 12 Pens and grazing camps with water.

The farm has **4Ha arable** land that was previously cultivated, ideal for vegetable / crop farming. There is a nursery with vegetables and orchards.

# Photo's

GPS Co-Ordinates 25°34'55.0"S 28°37'25.9"E -25.581945, 28.623849

SG