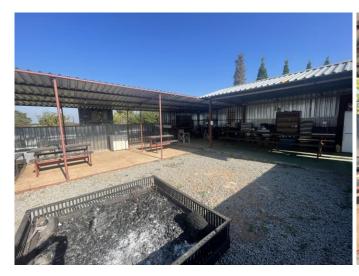

### **Property Description**

Neat **21Ha** Farm with 2 houses in the Cullinan District.

Cattle / Pigs / Chicken / Goat and Sheep can be farmed on this farm. It has 12 Pens and grazing camps with water.

The farm has **4Ha arable** land that was previously cultivated, ideal for vegetable / crop farming. There is a nursery with vegetables and orchards.

# Photo's

GPS Co-Ordinates 25°34'55.0"S 28°37'25.9"E -25.581945, 28.623849

SG