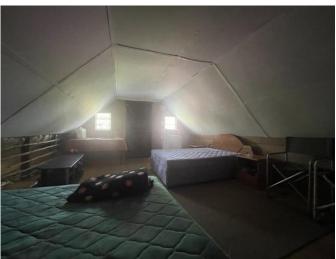

e 1                    | House 2                            |  |  |  |  |
|----------------------------|------------------------------------|--|--|--|--|
| 4 Bedrooms (main-en-suite) | Main Bedroom (en-suite)            |  |  |  |  |
| 2 Full Bathrooms           | Large Mezzanine Level Bedroom (en- |  |  |  |  |
| Large Kitchen              | suite)                             |  |  |  |  |
| Dining Room                | Kitchen                            |  |  |  |  |
| Lounge                     | Open Plan Lounge                   |  |  |  |  |
| Pool                       | Patio                              |  |  |  |  |
|                            | Carports                           |  |  |  |  |



# Photo's



























































































GPS Co-Ordinates 25°34'55.0"S 28°37'25.9"E -25.581945, 28.623849





SG

#### **ONDERVERDELINGSKAADT**

| SYE<br>Kaapse Voet |        | RIGTINGS-<br>HOMEE | KOÖRDINATE |   |          |               |       |      |
|--------------------|--------|--------------------|------------|---|----------|---------------|-------|------|
|                    |        |                    |            |   | Y \$     | Stelsel Lo290 |       | X    |
|                    |        | Konstante          |            | + | 100000.0 | +             | 89000 | 00.0 |
| AB                 | 1076.8 | 263.56.01          | A          | + | 20316.0  | +             | 891   | 79.1 |
| BC                 | 2047.2 | 353.11.18          | В          | + | 19245.2  | +             | 890   | 65.3 |
| CD