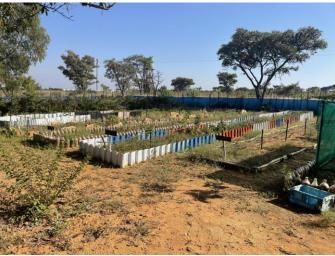

### **Property Description**

Neat **21Ha** Farm with 2 houses in the Cullinan District.

Cattle / Pigs / Chicken / Goat and Sheep can be farmed on this farm. It has 12 Pens and grazing camps with water.

The farm has **4Ha arable** land that was previously cultivated, ideal for vegetable / crop farming. There is a nursery with vegetables and orchards.

# Photo's

GPS Co-Ordinates 25°34'55.0"S 28°37'25.9"E -25.581945, 28.623849

SG