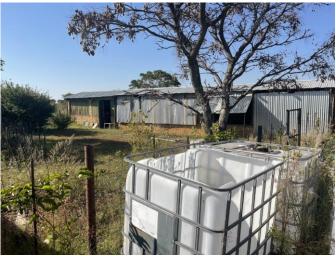

# Photo's

GPS Co-Ordinates 25°34'55.0"S 28°37'25.9"E -25.581945, 28.623849

SG

### **Property Description**

Neat **21Ha** Farm with 2 houses in the Cullinan District.

Cattle / Pigs / Chicken / Goat and Sheep can be farmed on this farm. It has 12 Pens and grazing camps with water.

The farm has **4Ha arable** land that was previously cultivated, ideal for vegetable / crop farming. There is a nursery with vegetables and orchards.