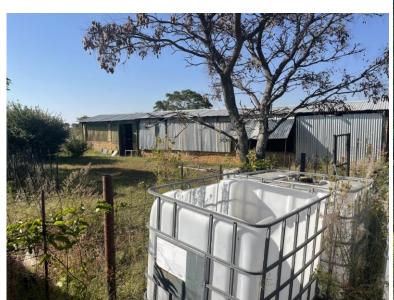

### **Property Description**

Neat **21Ha** Farm with 2 houses in the Cullinan District.

Cattle / Pigs / Chicken / Goat and Sheep can be farmed on this farm. It has 12 Pens and grazing camps with water.

The farm has **4Ha arable** land that was previously cultivated, ideal for vegetable / crop farming. There is a nursery with vegetables and orchards.

#### **Improvements**

| House 1                    | House 2                            |  |  |  |  |
|----------------------------|------------------------------------|--|--|--|--|
| 4 Bedrooms (main-en-suite) | Main Bedroom (en-suite)            |  |  |  |  |
| 2 Full Bathrooms           | Large Mezzanine Level Bedroom (en- |  |  |  |  |
| Large Kitchen              | suite)                             |  |  |  |  |
| Dining Room                | Kitchen                            |  |  |  |  |
| Lounge                     | Open Plan Lounge                   |  |  |  |  |
| Pool                       | Patio                              |  |  |  |  |
|                            | Carports                           |  |  |  |  |

# Photo's

GPS Co-Ordinates 25°34'55.0"S 28°37'25.9"E -25.581945, 28.623849

SG