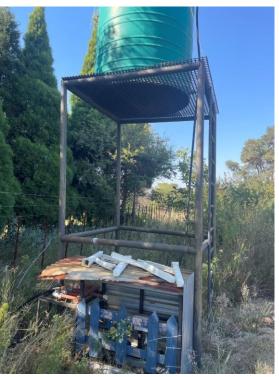

The farm also has a borehole.

# Photo's

GPS Co-Ordinates 25°34'55.0"S 28°37'25.9"E -25.581945, 28.623849

SG