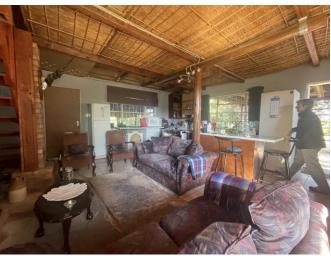

#### **Improvements**

| House 1                    | House 2                            |  |  |  |  |
|----------------------------|------------------------------------|--|--|--|--|
| 4 Bedrooms (main-en-suite) | Main Bedroom (en-suite)            |  |  |  |  |
| 2 Full Bathrooms           | Large Mezzanine Level Bedroom (en- |  |  |  |  |
| Large Kitchen              | suite)                             |  |  |  |  |
| Dining Room                | Kitchen                            |  |  |  |  |
| Lounge                     | Open Plan Lounge                   |  |  |  |  |
| Pool                       | Patio                              |  |  |  |  |
|                            | Carports                           |  |  |  |  |

# Photo's

GPS Co-Ordinates 25°34'55.0"S 28°37'25.9"E -25.581945, 28.623849

SG