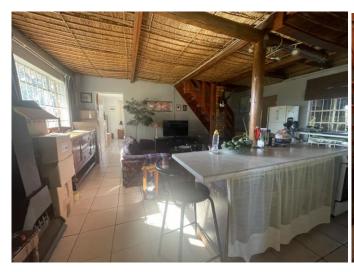

#### **Improvements**

| House 1                    | House 2                            |  |  |  |  |
|----------------------------|------------------------------------|--|--|--|--|
| 4 Bedrooms (main-en-suite) | Main Bedroom (en-suite)            |  |  |  |  |
| 2 Full Bathrooms           | Large Mezzanine Level Bedroom (en- |  |  |  |  |
| Large Kitchen              | suite)                             |  |  |  |  |
| Dining Room                | Kitchen                            |  |  |  |  |
| Lounge                     | Open Plan Lounge                   |  |  |  |  |
| Pool                       | Patio                              |  |  |  |  |
|                            | Carports                           |  |  |  |  |

# Photo's

GPS Co-Ordinates 25°34'55.0"S 28°37'25.9"E -25.581945, 28.623849

SG