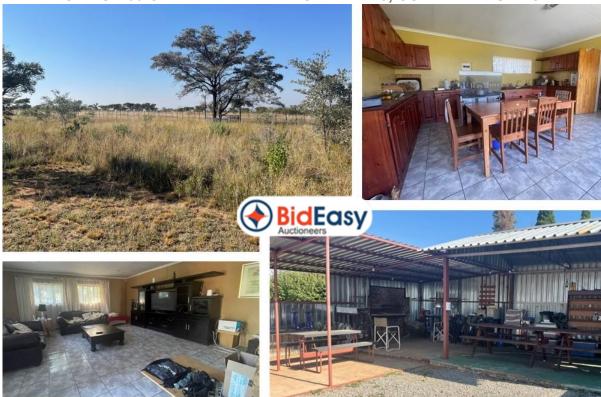

### **Property Description**

Neat **21Ha** Farm with 2 houses in the Cullinan District.

Cattle / Pigs / Chicken / Goat and Sheep can be farmed on this farm. It has 12 Pens and grazing camps with water.

The farm has **4Ha arable** land that was previously cultivated, ideal for vegetable / crop farming. There is a nursery with vegetables and orchards.

#### **Improvements**

| House 1                    | House 2                            |  |  |  |  |
|----------------------------|------------------------------------|--|--|--|--|
| 4 Bedrooms (main-en-suite) | Main Bedroom (en-suite)            |  |  |  |  |
| 2 Full Bathrooms           | Large Mezzanine Level Bedroom (en- |  |  |  |  |
| Large Kitchen              | suite)                             |  |  |  |  |
| Dining Room                | Kitchen                            |  |  |  |  |
| Lounge                     | Open Plan Lounge                   |  |  |  |  |
| Pool                       | Patio                              |  |  |  |  |
|                            | Carports                           |  |  |  |  |

# Photo's

GPS Co-Ordinates 25°34'55.0"S 28°37'25.9"E -25.581945, 28.623849

SG