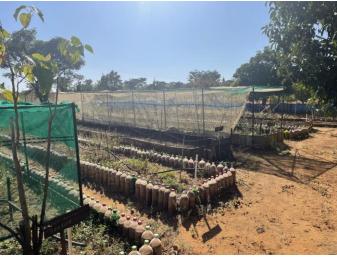

### **Property Description**

Neat **21Ha** Farm with 2 houses in the Cullinan District.

Cattle / Pigs / Chicken / Goat and Sheep can be farmed on this farm. It has 12 Pens and grazing camps with water.

The farm has **4Ha arable** land that was previously cultivated, ideal for vegetable / crop farming. There is a nursery with vegetables and orchards.

# Photo's

GPS Co-Ordinates 25°34'55.0"S 28°37'25.9"E -25.581945, 28.623849

SG