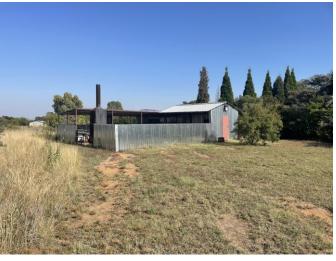

le.

#### **Improvements**

| House 1                    | House 2                            |  |  |  |  |
|----------------------------|------------------------------------|--|--|--|--|
| 4 Bedrooms (main-en-suite) | Main Bedroom (en-suite)            |  |  |  |  |
| 2 Full Bathrooms           | Large Mezzanine Level Bedroom (en- |  |  |  |  |
| Large Kitchen              | suite)                             |  |  |  |  |
| Dining Room                | Kitchen                            |  |  |  |  |
| Lounge                     | Open Plan Lounge                   |  |  |  |  |
| Pool                       | Patio                              |  |  |  |  |
|                            | Carports                           |  |  |  |  |



# Photo's



























































































GPS Co-Ordinates 25°34'55.0"S 28°37'25.9"E -25.581945, 28.623849





SG

#### **ONDERVERDELINGSKAADT**

| SYE<br>Kaapse Voet |        | RIGTINGS-<br>HOMEE | KOÖRDINATE |   |          |               |       |      |
|--------------------|--------|--------------------|------------|---|----------|---------------|-------|------|
|                    |        |                    |            |   | Y \$     | Stelsel Lo290 |       | X    |
|                    |        | Konstante          |            | + | 100000.0 | +             | 89000 | 00.0 |
| AB                 | 1076.8 | 263.56.01          | A          | + | 20316.0  | +             | 891   | 79.1 |
| BC                 | 2047.2 | 353.11.18          | В          | + | 19245.2  | +