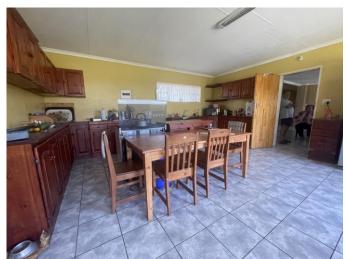

#### **Improvements**

| House 1                    | House 2                            |  |  |  |  |
|----------------------------|------------------------------------|--|--|--|--|
| 4 Bedrooms (main-en-suite) | Main Bedroom (en-suite)            |  |  |  |  |
| 2 Full Bathrooms           | Large Mezzanine Level Bedroom (en- |  |  |  |  |
| Large Kitchen              | suite)                             |  |  |  |  |
| Dining Room                | Kitchen                            |  |  |  |  |
| Lounge                     | Open Plan Lounge                   |  |  |  |  |
| Pool                       | Patio                              |  |  |  |  |
|                            | Carports                           |  |  |  |  |

# Photo's

GPS Co-Ordinates 25°34'55.0"S 28°37'25.9"E -25.581945, 28.623849

SG