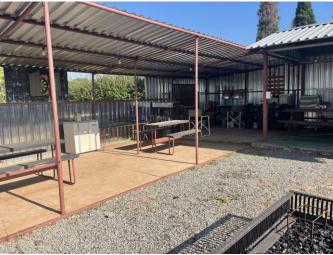

rehole.

#### **Improvements**

| House 1                    | House 2                            |  |  |  |  |
|----------------------------|------------------------------------|--|--|--|--|
| 4 Bedrooms (main-en-suite) | Main Bedroom (en-suite)            |  |  |  |  |
| 2 Full Bathrooms           | Large Mezzanine Level Bedroom (en- |  |  |  |  |
| Large Kitchen              | suite)                             |  |  |  |  |
| Dining Room                | Kitchen                            |  |  |  |  |
| Lounge                     | Open Plan Lounge                   |  |  |  |  |
| Pool                       | Patio                              |  |  |  |  |
|                            | Carports                           |  |  |  |  |



# Photo's



























































































GPS Co-Ordinates 25°34'55.0"S 28°37'25.9"E -25.581945, 28.623849





SG

#### **ONDERVERDELINGSKAADT**

| SYE<br>Kaapse Voet |        | RIGTINGS-<br>HOMEE | KOÖRDINATE |   |          |               |       |      |
|--------------------|--------|--------------------|------------|---|----------|---------------|-------|------|
|                    |        |                    |            |   | Y \$     | Stelsel Lo290 |       | X    |
|                    |        | Konstante          |            | + | 100000.0 | +             | 89000 | 00.0 |
| AB                 | 1076.8 | 263.56.01          | A          | + | 20316.0  | +             | 891   | 79.1 |
| BC                 | 2047.2 | 353.11.18          | В          | + | 19245.2