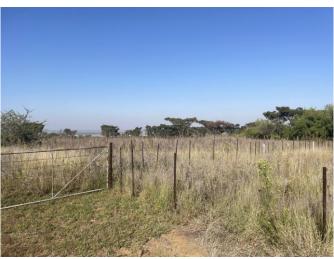

### **Property Description**

Neat **21Ha** Farm with 2 houses in the Cullinan District.

Cattle / Pigs / Chicken / Goat and Sheep can be farmed on this farm. It has 12 Pens and grazing camps with water.

The farm has **4Ha arable** land that was previously cultivated, ideal for vegetable / crop farming. There is a nursery with vegetables and orchards.

# Photo's

GPS Co-Ordinates 25°34'55.0"S 28°37'25.9"E -25.581945, 28.623849

SG