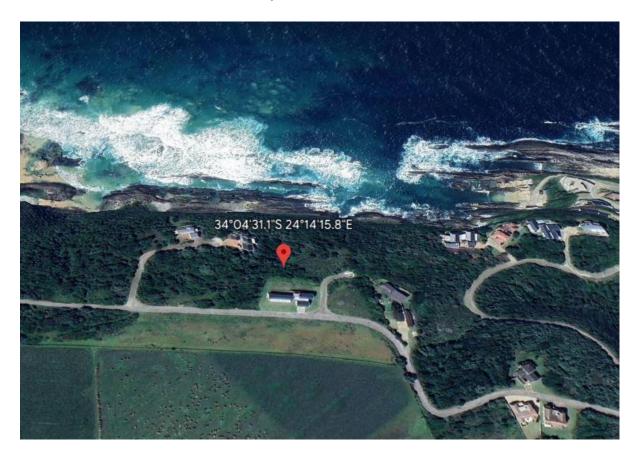

| CITY OF TSHWANE METROPOLITAN MUNICIPALITY     |
| Registration Division: HUMANSDORP RD   |                                               |
| Province:                              | EASTERN CAPE                                  |
| VAT Status:                            | The seller is NOT registered for VAT          |
| Zoning:                                | RESIDENTIAL                                   |
| Zoning:                                | RESIDENTIAL                                   |

#### Area Summary

Skuitbaai is a bay in the Eastern Cape. It is situated in Eersterivierstrand near Ngubu Hut, Otter Trail, and Storms River Mouth Rest Camp.

#### **Property Description**

The 1089m<sup>2</sup> vacant stand overlooks the bay and has 180° ocean views.





# **Photos**









## **Aerial Shot**





Мар



-34.075314, 24.237724

#### **Terms & Conditions**

5% Deposit payable on signature of the offer.10% Commission, + VAT on Commission, on signature of the offer.45 Days for Guarantees.7 Days Confirmation Period.

# For more information, or to pre-register for the auction, please contact: Pieter Nel 084 8800 165 <u>pieter@bideasy.co.za</u>

#### Disclaimer

Whilst all reasonable care has been taken to provide accurate information, neither BidEasy Auctions, nor the Seller/s guarantee the correctness of the information, provided herein and neither will be held liable for any direct or indirect damages or loss, of whatsoever nature, suffered by any person as a result of errors or omissions in the information provided, whether due to the n