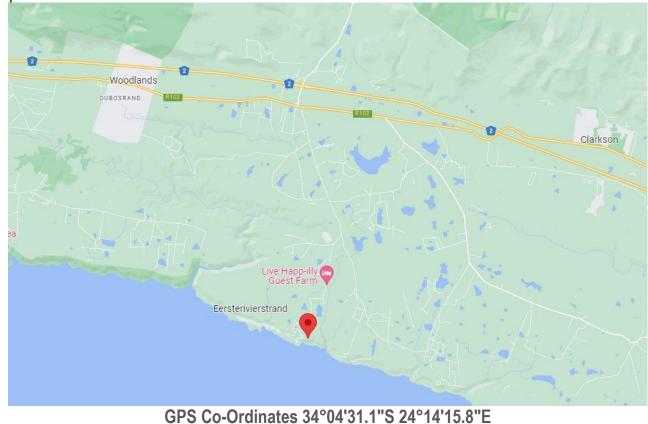

UNICIPALITY     |
| Registration Division: HUMANSDORP RD   |                                               |
| Province:                              | EASTERN CAPE                                  |
| VAT Status:                            | The seller is NOT registered for VAT          |
| Zoning:                                | RESIDENTIAL                                   |
| Zoning:                                | RESIDENTIAL                                   |

#### Area Summary

Skuitbaai is a bay in the Eastern Cape. It is situated in Eersterivierstrand near Ngubu Hut, Otter Trail, and Storms River Mouth Rest Camp.

#### **Property Description**

The 1089m<sup>2</sup> vacant stand overlooks the bay and has 180° ocean views.





# **Photos**









## **Aerial Shot**





Мар



-34.075314, 24.237724

#### **Terms & Conditions**

5% Deposit payable on signature of the offer.10% Commission, + VAT on Commission, on signature of the offer.45 Days for Guarantees.7 Days Confirmation Period.

# For more information, or to pre-register for the auction, please contact: Pieter Nel 084 8800 165 <u>pieter@bideasy.co.za</u>

#### Disclaimer

Whilst all reasonable care has been taken to provide accurate information, neither BidEasy Auctions, nor the Seller/s guarantee the correctness of the information, provided herein and neither will be held liable for any direct or indirect damages or loss, of whatsoever nature, suffered by any person as a result of errors or omissions in the information provided, whether due to the negligence or otherwise of BidEasy Auctions or the Selle