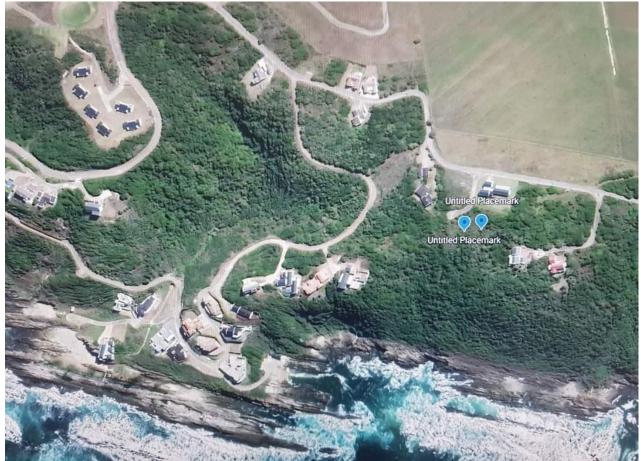

POLITAN MUNICIPALITY     |
| Registration Division: HUMANSDORP RD   |                                               |
| Province:                              | EASTERN CAPE                                  |
| VAT Status:                            | The seller is NOT registered for VAT          |
| Zoning:                                | RESIDENTIAL                                   |
| Zoning:                                | RESIDENTIAL                                   |

#### Area Summary

Skuitbaai is a bay in the Eastern Cape. It is situated in Eersterivierstrand near Ngubu Hut, Otter Trail, and Storms River Mouth Rest Camp.

#### **Property Description**

The 1089m<sup>2</sup> vacant stand overlooks the bay and has 180° ocean views.





# **Photos**









## **Aerial Shot**





Мар



-34.075314, 24.237724

#### **Terms & Conditions**

5% Deposit payable on signature of the offer.10% Commission, + VAT on Commission, on signature of the offer.45 Days for Guarantees.7 Days Confirmation Period.

# For more information, or to pre-register for the auction, please contact: Pieter Nel 084 8800 165 <u>pieter@bideasy.co.za</u>

#### Disclaimer

Whilst all reasonable care has been taken to provide accurate information, neither BidEasy Auctions, nor the Seller/s guarantee the correctness of the information, provided herein and neither will be held liable for any direct or indirect damages or loss, of whatsoever nature, suffered by any person as a result of errors or omissions in the information provided, whether due to the negligence or otherwise of BidEasy Auctions or