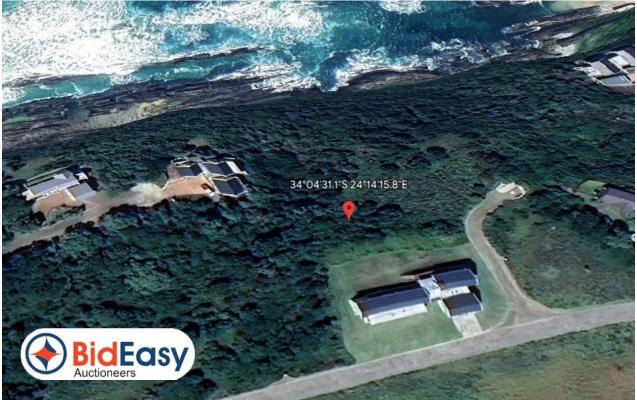

# **Photos**

## **Aerial Shot**

Мар

-34.075314, 24.237724

#### **Property Description**

The 1089m<sup>2</sup> vacant stand overlooks the bay and has 180° ocean views.