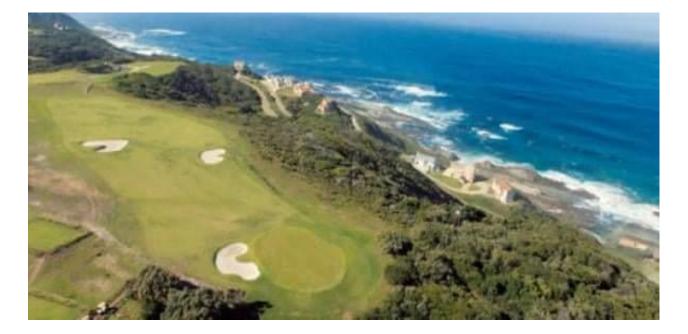

#### Area Summary

Skuitbaai is a bay in the Eastern Cape. It is situated in Eersterivierstrand near Ngubu Hut, Otter Trail, and Storms River Mouth Rest Camp.

#### **Property Description**

The 1089m<sup>2</sup> vacant stand overlooks the bay and has 180° ocean views.