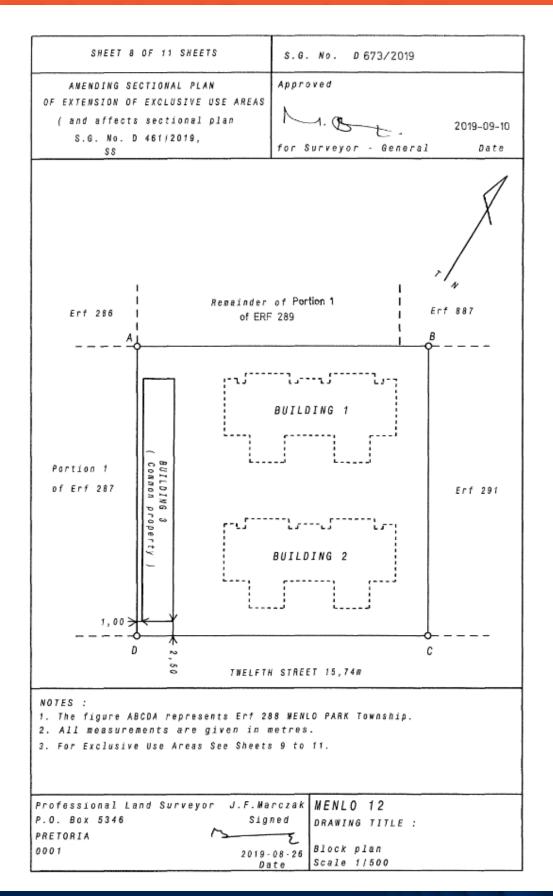

SECTIONAL PLAN No. SS

SHEET 7

S.G. No.D 673/2019

Registered at PRETORIA

0F

Approved

Registrar of Deeds

Date:

11 SHEETS

for Surveyor - General

M. B. .

Date: 2019-09-10

AMENDING SECTIONAL PLAN OF EXTENSION OF EXCLUSIVE USE AREAS IN TERMS OF SECTION 27 ( and affects sectional plan S.G. No. D 461/2019, SS

NAME OF SCHEME : MENLO 12

DESCRIPTION OF LAND ACCORDING TO GENERAL PLAN : Erf 288 MENLO PARK Township, Province of Gauteng, measuring

2231 square metres.

GENERAL PLAN No. : S.G. No. A 1542/1932

NAME OF LOCAL AUTHORITY : CITY OF TSHWANE METROPOLITAN MUNICIPALITY

DESCRIPTION OF BUILDINGS : Three buildings, namely

- (a) Buildings 1 and 2, as on Sheet 1 S.G. No. D 461/2019, SS
- (b) Building 3, comprising common propery.

ENCROACHMENTS ON THE LAND : No

EXCLUSIVE USE AREAS : See Sheets 9 to 11