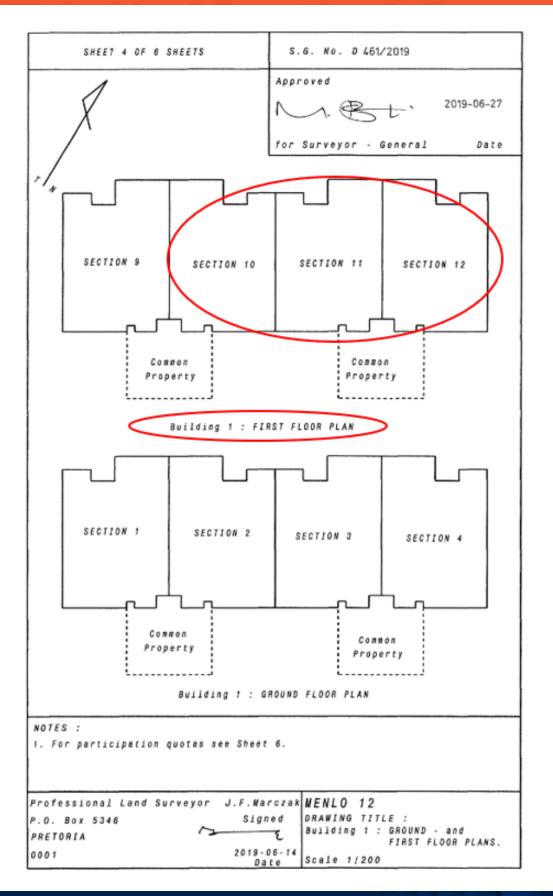

# **SG** Diagrams

| SHEET 6 OF        | 6 SHEETS                        | S.G. No. D 461/2019            |
|-------------------|---------------------------------|--------------------------------|
|                   |                                 | Approved                       |
|                   |                                 | 2019-06-27                     |
|                   |                                 | for Surveyor - General Date    |
| Section No.       | FLOOR AREA<br>( square metres ) | PARTICIPATION QUOTA PERCENTAGE |
| 1                 | 63                              | 6,2500                         |
| 2                 | 63                              | 6,2500                         |
| 3<br>4            | 63<br>63                        | 6,2500                         |
| 5                 | 63                              | 6,2500<br>6,2500               |
| 6                 | 63                              | 6,2500                         |
| 7                 | 63                              | 6,2500                         |
| 8                 | 63                              | 6,2500                         |
| 9<br>10           | 63<br>63                        | 6,2500                         |
| 11                | 63                              | 6,2500<br>6,2500               |
| 12                | 63                              | 6,2500                         |
| 13                | 63                              | 6,2500                         |
| 14                | 63                              | 6,2500                         |
| 15<br>16          | 63<br>63                        | 6,2500                         |
| 10                | 0.0                             | 6,2500                         |
| Total             | 1008                            | 100,0000                       |
|                   |                                 |                                |
| NOTES :           |                                 |                                |
| Professional Land | Surveyor J.F. Mai               |                                |
| P.O. Box 5346     | Signe                           | DRAWING TITLE :                |
| PRETORIA          |                                 | ~                              |
| 0001              | 2019 - (<br>Dai                 | Participation quota cabadula   |