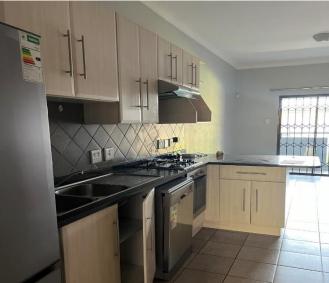

These contemporary apartments offer a secure and modern living experience in a well-maintained complex. The clever utilization of space is evident throughout these units.

Upon entry, a shared foyer leads to a well-designed and fully equipped kitchen featuring beautiful granite countertops, ample storage, a gas-burning hob, and an electric oven. The stylish living area opens onto a balcony (or patio) equipped with a built-in braai.

Both bedrooms are a comfortable size with the main bedroom boasting an ensuite bathroom with a bath. The second bathroom is equipped with a shower.

The ground-floor apartments have a patio and a private garden, and the first-floor apartments have a balcony.