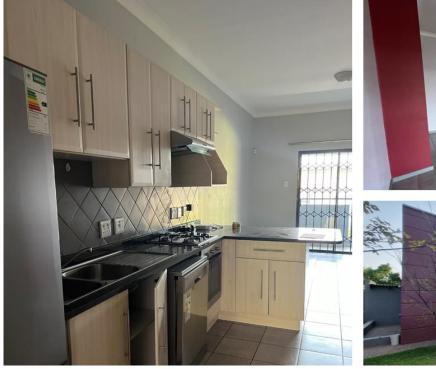

These contemporary apartments offer a secure and modern living experience in a well-maintained complex. The clever utilization of space is evident throughout these units.

Upon entry, a shared foyer leads to a well-designed and fully equipped kitchen featuring beautiful granite countertops, ample storage, a gas-burning hob, and an electric oven. The stylish living area opens onto a balcony (or patio) equipped with a built-in braai.

Both bedrooms are a comfortable size with the main bedroom boasting an ensuite bathroom with a bath. The second bathroom is equipped with a shower.

The ground-floor apartments have a patio and a private garden, and the first-floor apartments have a balcony.