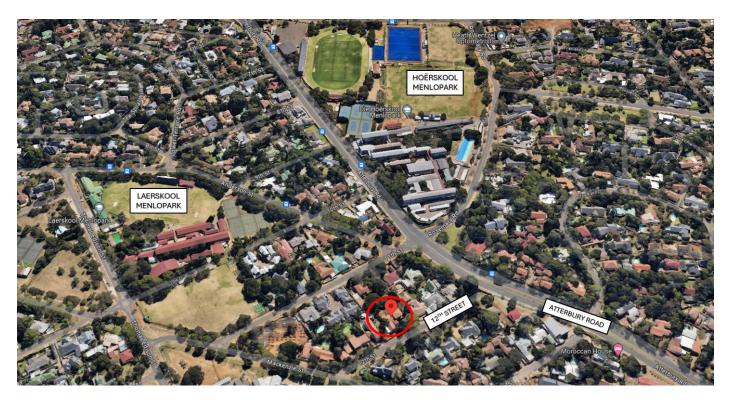

#### Menlo 12

Menlo 12 complex is ideally situated in the heart of Menlo Park and provides easy access to the N1 Highway, the University of Pretoria, reputable schools, shopping malls, and some of Pretoria's finest eateries at Greenlyn Village Centre or The Village.

# **Area Summary**

Menlo Park is an upmarket suburb in Pretoria and borders Waterkloof, Brooklyn, and Lynnwood. Menlo Park has a mixed ratio of family and student accommodation due to its proximity to various educational institutions such as the well-known University of Pretoria's main campus and various reputable schools.

Menlo Park is also central to several schools including Hoërskool Menlopark, Laerskool Menlopark, and many Nursery Schools and crèches in the suburb.