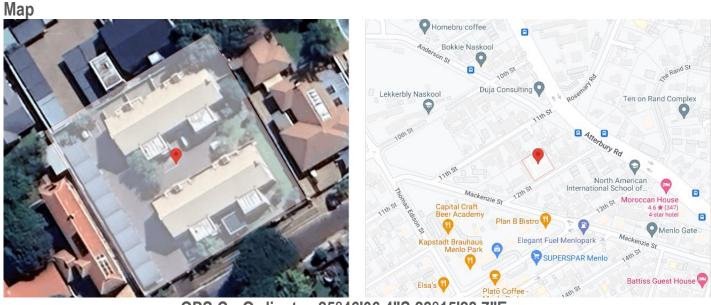

| 2019.08.26                                                                                 | Scale 1/                         | AS ON GRO                               | AREAS ON GROUND FLOOR   |
| The second secon |                                                                                            |                                  |                                         |                         |





GPS Co-Ordinates 25°46'06.4"S 28°15'28.7"E -25.768454, 28.257968





#### **Terms & Conditions**

Registration (and viewing) opens one hour prior to the commencement of the Auction. Bidders need to FICA when registering to bid with Copy of ID and Proof of Residence. 5% Deposit payable on the fall of the hammer.

10% Commission, + VAT on Commission, payable on the fall of the hammer.

45 Days for Guarantees.

7 Days Confirmation Period.

For more information, or to pre-register for the auction, please contact:

Pieter Nel

084 8800 165 / pieter@bideasy.co.za

#### **Disclaimer**

Whilst all reasonable care has been taken to provide accurate information, neither BidEasy Auctions, nor the Seller/s guarantee the correctness of the information, provided herein and neither will be held liable