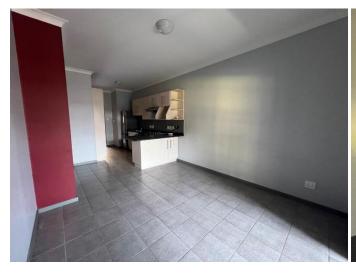

These contemporary apartments offer a secure and modern living experience in a well-maintained complex. The clever utilization of space is evident throughout these units.

Upon entry, a shared foyer leads to a well-designed and fully equipped kitchen featuring beautiful granite countertops, ample storage, a gas-burning hob, and an electric oven. The stylish living area opens onto a balcony (or patio) equipped with a built-in braai.

Both bedrooms are a comfortable size with the main bedroom boasting an ensuite bathroom with a bath. The second bathroom is equipped with a shower.

The ground-floor apartments have a patio and a private garden, and the first-floor apartments have a balcony.